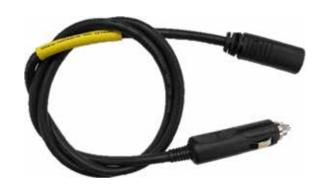

# Cigarette plug adaptor

#### **Features**

- The BTA-70664 cigarette plug adaptor provides 12V-16V DC, 8 A max from a standard vehicle cigarette lighter power port.
- The cigarette plug adaptor can be used in conjunction with multiple chargers.