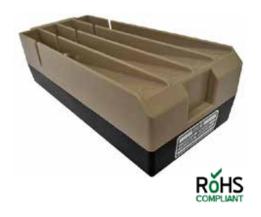

## BTA-70100-910

Adaptor, ABC, Quad, CWB

#### **Features**

The BTA-70100-910 adaptor when used in conjunction with BTC-70100, Advanced Battery Charger (ABC), will charge any combination of one (1) to four (4) of the following Conformal Wearable Batteries:

# **Technical Specifications**

| Dimensions            |                                                          |
|-----------------------|----------------------------------------------------------|
| • Length              | 203 mm                                                   |
| Width                 | 89 mm                                                    |
| Height                | 58 mm                                                    |
| Weight                | 0.34 kg                                                  |
| Operating Temperature | - 20°C to + 55°C                                         |
| Storage Temperature   | - 40°C to + 70°C                                         |
| Material / Colour     | Modified ABS Plastic/Tan/Black                           |
| Disposal              | Check local regulations (Contains 0% Mercury or Cadmium) |