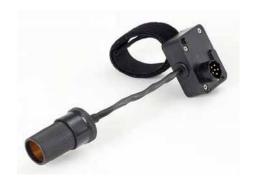

## Female cigarette lighter adaptor

## **Power Accessories**

NSN: 6130-01-606-9488

The Female Cigarette Lighter can be used to power many types of Commercial off the shelf (COTS) electronics from a BB-2590/U battery.

Using a BB-2590/U battery you can connect any 12 V device into the Female Cigarette Lighter to begin operating.