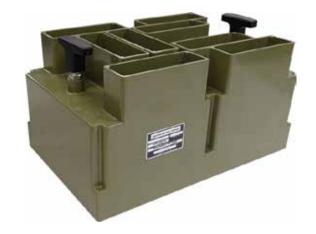

## VMC Adaptor for SMP Batteries

### **Charger Adaptors**

#### **Features**

- Bulk adaptor with eight (8) positions for charging Soldier Modernisation Program (SMP) batteries.
- The BTA-70838-2/3A when used in conjunction with the appropriate Vehicle Mounted Charger (VMC) will charge one (1) to eight (8) of the following batteries:
  - BT-70838-2/3Bx
  - BT-70838-2/3Cx
  - BT-70838-1/3Bx<sup>+</sup>
  - BT-70838-1/3Cx<sup>+</sup>

## **Technical Specifications**

| Dimensions            | Length 235 mm<br>Width 150 mm<br>Height 147 mm           |
|-----------------------|----------------------------------------------------------|
| Weight                | 1.21 kg                                                  |
| Operating Temperature | - 20°C to + 60°C                                         |
| Storage Temperature   | - 40°C to + 70°C                                         |
| Material / Colour     | ABS Plastic / Olive Drab                                 |
| Disposal              | Check local regulations (Contains 0% Mercury or Cadmium) |