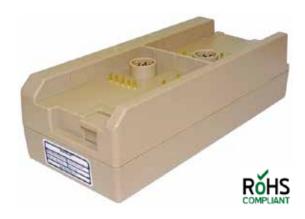

## BTA-70100-1A

Adaptor, ABC, BB-2590/2557/390, FC

#### **Features**

The BTA-70100-1A "full charge" adaptor when used in conjunction with BTC-70100 (Advanced Battery Charger) will charge the following:

- (2) BT-70791xx (BB-2590/U) batteries
- (2) BT-70790B (BB-390B/U) batteries
- (2) BT-70757Bx (BB-2557/U) batteries

# **Technical Specifications**

| Dimensions            |                                                          |
|-----------------------|----------------------------------------------------------|
| • Length              | 203 mm                                                   |
| Width                 | 89 mm                                                    |
| • Height              | 58 mm                                                    |
| Weight                | 0.41 kg                                                  |
| Operating Temperature | - 20°C to + 55°C                                         |
| Storage Temperature   | - 40°C to + 70°C                                         |
| Material / Colour     | Modified ABS Plastic/Tan/Tan                             |
| Disposal              | Check local regulations (Contains 0% Mercury or Cadmium) |