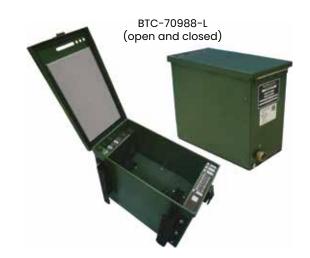

# **Technical Specifications**

| Part Number           | BTC-70988 - model with hinge on long side of case<br>BTC-70988-L - model with hinge on short-left side of case |
|-----------------------|----------------------------------------------------------------------------------------------------------------|
| Dimensions            | Length 329 mm<br>Width 175 mm<br>Height 299 mm                                                                 |
| Weight                | 5 kg                                                                                                           |
| Operating Temperature | - 20°C to + 50°C                                                                                               |
| Storage Temperature   | - 40°C to + 70°C                                                                                               |
| Material / Colour     | Powder-Coated Welded Aluminium / Olive Drab                                                                    |
| Disposal              | Check local regulations (Contains 0% Mercury or Cadmium)                                                       |