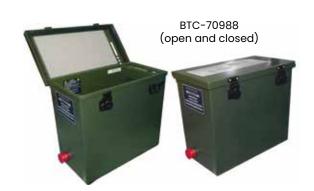

# **Technical Specifications**

| Part Number           | BTC-70988 - model with hinge on long side of case<br>BTC-70988-L - model with hinge on short-left side of case |
|-----------------------|----------------------------------------------------------------------------------------------------------------|
| Dimensions            | Length 329 mm<br>Width 175 mm<br>Height 299 mm                                                                 |
| Weight                | 5 kg                                                                                                           |
| Operating Temperature | - 20°C to + 50°C                                                                                               |
| Storage Temperature   | - 40°C to + 70°C                                                                                               |
| Material / Colour     | Powder-Coated Welded Aluminium / Olive Drab                                                                    |
| Disposal              | Check local regulations (Contains 0% Mercury or Cadmium)                                                       |