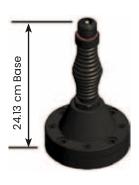

## **Mechanical Specifications**

| Design                         | End fed whip for VHF.                                                                                                 |
|--------------------------------|-----------------------------------------------------------------------------------------------------------------------|
|                                | Centre fed dipole for UHF.                                                                                            |
|                                | Radiating element completely enclosed in epoxy fibreglass laminate. Metal parts are plated brass and stainless steel. |
| Length                         |                                                                                                                       |
| • Total                        | 264.16 cm                                                                                                             |
| Lower Whip                     | 114.30 cm                                                                                                             |
| Upper Whip                     | 144.78 cm                                                                                                             |
| • Base                         | 24.13 cm                                                                                                              |
| Weight                         |                                                                                                                       |
| • Total                        | 3.76 kg                                                                                                               |
| Lower Whip                     | 1.18 kg                                                                                                               |
| <ul> <li>Upper Whip</li> </ul> | 0.32 kg                                                                                                               |
| • Base                         | 2.27 kg                                                                                                               |
| Wind Rating                    | 55 m/s (201 km/h)                                                                                                     |
| Finish                         | Polyurethane lacquer                                                                                                  |
| Colour                         | 383 Green or 686 Tan                                                                                                  |
| Temperature Range              | - 55°C to + 71°C                                                                                                      |