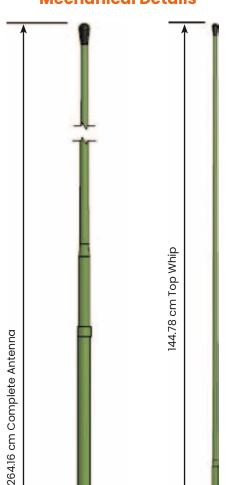

## **Mechanical Specifications**

| Design                         | End fed whip for VHF.                                                                                                 |
|--------------------------------|-----------------------------------------------------------------------------------------------------------------------|
|                                | Centre fed dipole for UHF.                                                                                            |
|                                | Radiating element completely enclosed in epoxy fibreglass laminate. Metal parts are plated brass and stainless steel. |
| Length                         |                                                                                                                       |
| • Total                        | 264.16 cm                                                                                                             |
| Lower Whip                     | 114.30 cm                                                                                                             |
| Upper Whip                     | 144.78 cm                                                                                                             |
| • Base                         | 24.13 cm                                                                                                              |
| Weight                         |                                                                                                                       |
| • Total                        | 3.76 kg                                                                                                               |
| Lower Whip                     | 1.18 kg                                                                                                               |
| <ul> <li>Upper Whip</li> </ul> | 0.32 kg                                                                                                               |
| • Base                         | 2.27 kg                                                                                                               |
| Wind Rating                    | 55 m/s (201 km/h)                                                                                                     |
| Finish                         | Polyurethane lacquer                                                                                                  |
| Colour                         | 383 Green or 686 Tan                                                                                                  |
| Temperature Range              | - 55°C to + 71°C                                                                                                      |

#### **Mechanical Details**