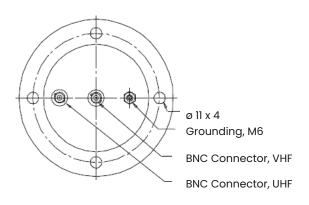

## **Electrical Specifications**

| Frequency Range   | 30 - 512 MHz (30 - 88 MHz and 108 - 512 MHz)                           |
|-------------------|------------------------------------------------------------------------|
| VSWR              | < 3.5                                                                  |
| Nominal Impedance | 50 Ω                                                                   |
| Power Rating      | 50 W                                                                   |
| Gain              | - 4 dB to + 4 dB from 30 - 88 MHz<br>- 9 dB to 0 dB from 108 - 512 MHz |
| Radiation Pattern | Azimuth: Omnidirectional                                               |
| Polarisation      | Vertical                                                               |
| Connector         | BNC female (x2)                                                        |

#### **Electrical Connections**

All specifications are subject to change without notice The information contained herein is for reference only and does not constitute a warranty of performance