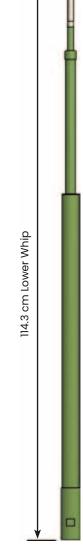

## **Mechanical Specifications**

| Design                         | End fed whip for VHF.                                                                                                 |
|--------------------------------|-----------------------------------------------------------------------------------------------------------------------|
|                                | Centre fed dipole for UHF.                                                                                            |
|                                | Radiating element completely enclosed in epoxy fibreglass laminate. Metal parts are plated brass and stainless steel. |
| Length                         |                                                                                                                       |
| • Total                        | 264.16 cm                                                                                                             |
| Lower Whip                     | 114.30 cm                                                                                                             |
| Upper Whip                     | 144.78 cm                                                                                                             |
| • Base                         | 24.13 cm                                                                                                              |
| Weight                         |                                                                                                                       |
| • Total                        | 3.76 kg                                                                                                               |
| Lower Whip                     | 1.18 kg                                                                                                               |
| <ul> <li>Upper Whip</li> </ul> | 0.32 kg                                                                                                               |
| • Base                         | 2.27 kg                                                                                                               |
| Wind Rating                    | 55 m/s (201 km/h)                                                                                                     |
| Finish                         | Polyurethane lacquer                                                                                                  |
| Colour                         | 383 Green or 686 Tan                                                                                                  |
| Temperature Range              | - 55°C to + 71°C                                                                                                      |