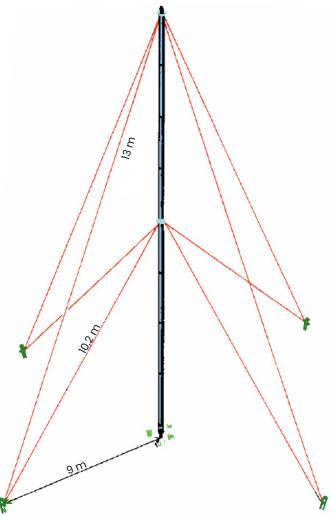

## **Technical Specifications**

| Height                                        | 9.3 m                            |
|-----------------------------------------------|----------------------------------|
|                                               |                                  |
| Tip Diameter                                  | 41.8 mm                          |
| Admissible Headload                           |                                  |
| • Weight                                      | 7 kg                             |
| Wind Side Area                                | 0.20 m²                          |
| <ul> <li>Wind Load (120 km/h wind)</li> </ul> | 170 N                            |
| Maximum Admissible Wind with Load             | 130 km/h                         |
| (according to DIN 1055)                       |                                  |
| Fixation of Wire Antenna                      | With two pulleys on top at 4.7 m |
| Guy Radius                                    | 9 m                              |
| Total Unit Weight                             | 13 kg                            |
| Pillar Weight                                 | 10 kg                            |
| Tube Diameter                                 | 47 mm                            |
| Temperature Range                             | - 40°C to + 70°C                 |
| Anchoring                                     | 4 points                         |
| Standard Colour                               | IR-NATO 24 x 5 Army Green        |
| Setup Time                                    | < 10 minutes                     |
| Time for Tilting Only                         | 1 minute                         |
| Packing                                       | 1 bag                            |
| Total Volume                                  | 35 dm³                           |
| Maximum Length                                | 1.3 m                            |