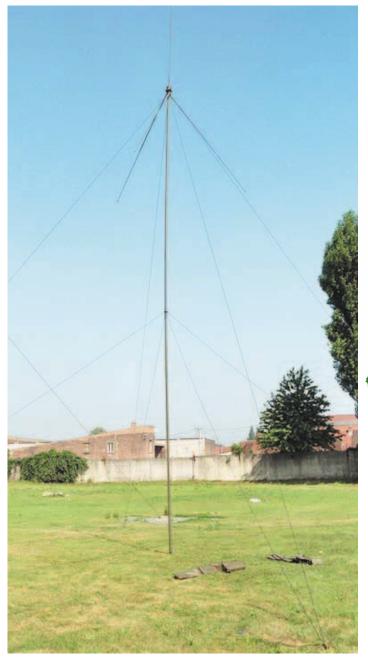

## Description

Very light military tactical mast, with quick deployment or retraction, designed for supporting omnidirectional or wire antennas.

This mast can be deployed by 1 or 2 operators in 10 minutes and requires no maintenance.

## **Technical Specifications**

| Height                                        | 9.3 m                            |
|-----------------------------------------------|----------------------------------|
|                                               |                                  |
| Tip Diameter                                  | 41.8 mm                          |
| Admissible Headload                           |                                  |
| • Weight                                      | 7 kg                             |
| Wind Side Area                                | 0.20 m²                          |
| <ul> <li>Wind Load (120 km/h wind)</li> </ul> | 170 N                            |
| Maximum Admissible Wind with Load             | 130 km/h                         |
| (according to DIN 1055)                       |                                  |
| Fixation of Wire Antenna                      | With two pulleys on top at 4.7 m |
| Guy Radius                                    | 9 m                              |
| Total Unit Weight                             | 13 kg                            |
| Pillar Weight                                 | 10 kg                            |
| Tube Diameter                                 | 47 mm                            |
| Temperature Range                             | - 40°C to + 70°C                 |
| Anchoring                                     | 4 points                         |
| Standard Colour                               | IR-NATO 24 x 5 Army Green        |
| Setup Time                                    | < 10 minutes                     |
| Time for Tilting Only                         | 1 minute                         |
| Packing                                       | 1 bag                            |
| Total Volume                                  | 35 dm³                           |
| Maximum Length                                | 1.3 m                            |