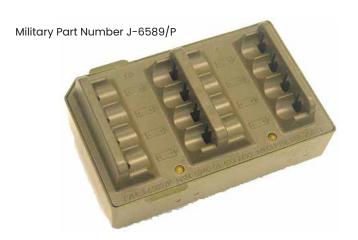

## SPC Adaptor for "AA" Batteries

## **Charger Adaptors**

NSN: 5940-01-493-7622

This adaptor when used in conjunction with the appropriate battery charger will charge up to eight "AA" size batteries:

- Ni-Cd in 2.5 hours or less
- Ni-Mh in 2.5 hours or less