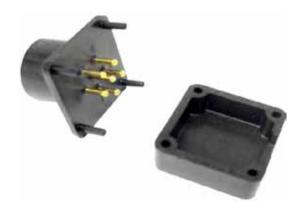

## **Features**

- Create a custom cable to pull power from the BB-390B/U, BB-2590/U, BA-5590 and other X90 batteries.
- Can be wired in serial or parallel mode.
- The connector consists of a 1.03" x 1.03" square housing connected to a cylindrical 0.75 OD housing containing six (6) gold plated pins.