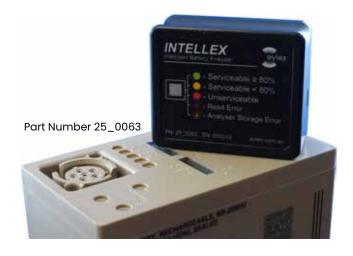

#### **LED INDICATORS**

- Serviceable ≥ 80% Battery Available Capacity and SOC greater than or equal to 80%. Battery is serviceable.
- Serviceable < 80% Battery Available Capacity greater than or equal to 80%, SOC less than 80%. Recharge battery and retest.
- Unserviceable Battery Available Capacity less than 80%. Battery is unserviceable.
- Read Error Battery read error. Battery faulty or communication error. Check connections.
- \* Analyser Storage Error Battery data storage error. Return to Supplier.